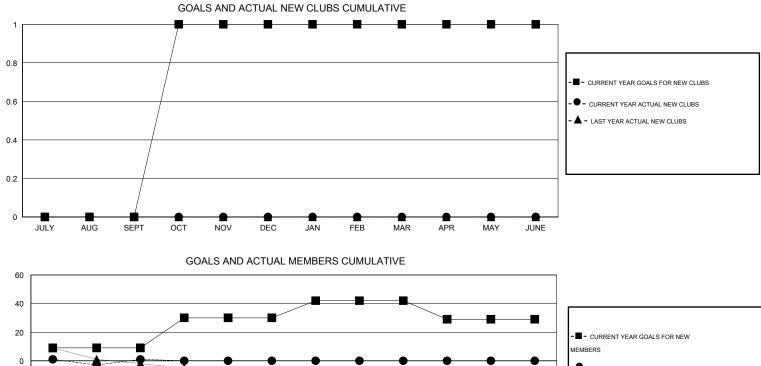

## LOCATION IOWA

\*

\*

| GMT: Judy Ha  | nkom             |                   | LOCATIO          | N IOWA           |                       |                    |                                     |                    | GMT CA 1         |  |  |
|---------------|------------------|-------------------|------------------|------------------|-----------------------|--------------------|-------------------------------------|--------------------|------------------|--|--|
|               |                  | Clubs             |                  |                  |                       |                    | Members                             |                    |                  |  |  |
|               | RESU             | LTS FOR 2016-2017 |                  |                  | RESULTS FOR 2016-2017 |                    |                                     |                    |                  |  |  |
| QUARTER       | NEW CLUB<br>GOAL | NEW CLUBS         | DROPPED<br>CLUBS | NET<br>GAIN/LOSS | QUARTER               | NEW MEMBER<br>GOAL | CHARTER AND<br>NEW MEMBERS<br>ADDED | DROPPED<br>MEMBERS | NET<br>GAIN/LOSS |  |  |
| JULY/AUG/SEPT | 0                | 0                 | 0                | 0                | JULY/AUG/SEPT         | 9                  | 38                                  | 37                 | 1                |  |  |
| OCT/NOV/DEC   | 1                | 0                 | 0                | 0                | OCT/NOV/DEC           | 21                 | 0                                   | 0                  | 0                |  |  |
| JAN/FEB/MAR   | 0                | 0                 | 0                | 0                | JAN/FEB/MAR           | 12                 | 0                                   | 0                  | 0                |  |  |
| APR/MAY/JUNE  | 0                | 0                 | 0                | 0                | APR/MAY/JUNE          | -13                | 0                                   | 0                  | 0                |  |  |

- CURRENT YEAR ACTUAL MEMBERS

- LAST YEAR ACTUAL MEMBERS

| -80 L                                  | JULY | AUG | SEPT | OCT                                           | NOV                                      | DEC | JAN | FEB | MAR | APR                                                             | MAY                                                               | JUNE | ] |  |
|----------------------------------------|------|-----|------|-----------------------------------------------|------------------------------------------|-----|-----|-----|-----|-----------------------------------------------------------------|-------------------------------------------------------------------|------|---|--|
| DROPPED CLUBS: 0 DROPPED MEMBERS       |      |     |      | 15 CLUBS OF 45 ADDED 1 OR MORE<br>NEW MEMBERS |                                          |     |     |     | м   | GENDER DISTRIBUTION<br>MALE 993 (72.17%)<br>FEMALE 383 (27.83%) |                                                                   |      |   |  |
| DECEASED3CLUB CANCELLED0OTHER34TOTAL37 |      |     |      |                                               | CLICK HERE FOR HEALTH<br>ASSESSMENT DATA |     |     |     |     | HEAD                                                            | FAMILY UNIT MEMBERS<br>HEAD OF HOUSEHOLD<br>NON-HEAD OF HOUSEHOLD |      |   |  |

▲

-20

-40

-60